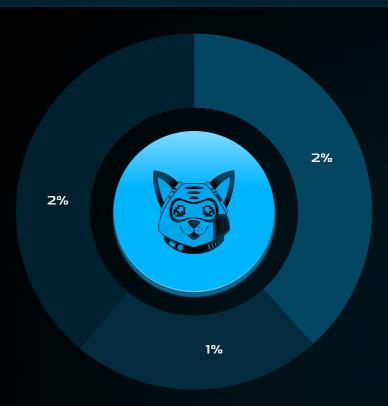

| GROK ELO      |                            |
|---------------|----------------------------|
| Token Ticker  | \$GELO                     |
| Total Supply: | 420,000,000,000,000 (420T) |
| Tax:          | 5/5                        |
| Liquidity:    | 1%                         |
| Marketing:    | 2%                         |
| Dev:          | 2%                         |